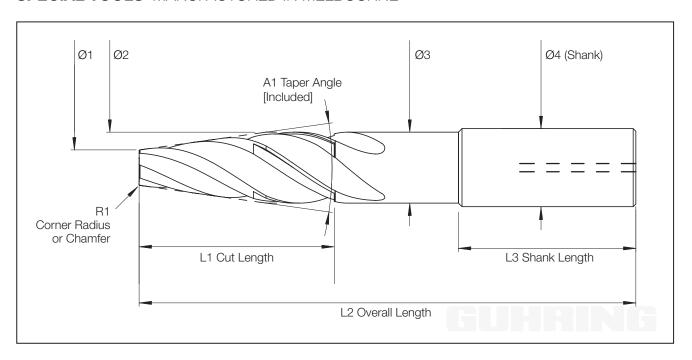

## SPECIAL TOOLS MANUFACTURED IN MELBOURNE

| Ø1 - Lead Diameter                   |             | In     | ernal Coolant             | Yes                                                  |
|--------------------------------------|-------------|--------|---------------------------|------------------------------------------------------|
| Ø2 - Nominal Diameter                |             |        |                           | ○ No                                                 |
| Ø4 - Shank Diameter  L1 - Cut Length |             | Su     | ırface                    | Uncoated TiN FIRE ICE                                |
| AO Haliy Angla                       |             |        | nd Cutting                | <ul><li>✓ ZENIT</li><li>✓ YES</li><li>✓ NO</li></ul> |
| 7 Number Of Flutes                   |             | Qı     | Quantities for quotation: |                                                      |
|                                      |             |        | antity 1                  | pieces                                               |
| R1 - Corner Radius                   |             | <br>Qı | antity 2                  | pieces                                               |
| (or) Corner Chamfer:                 | _ Degrees x | mm Qı  | uantity 3.                | pieces                                               |
| COMPANY                              | NAME        |        | DATE                      |                                                      |
| ADDRESS                              |             |        |                           |                                                      |
| PHONE                                | FAX         |        | EMAIL                     |                                                      |